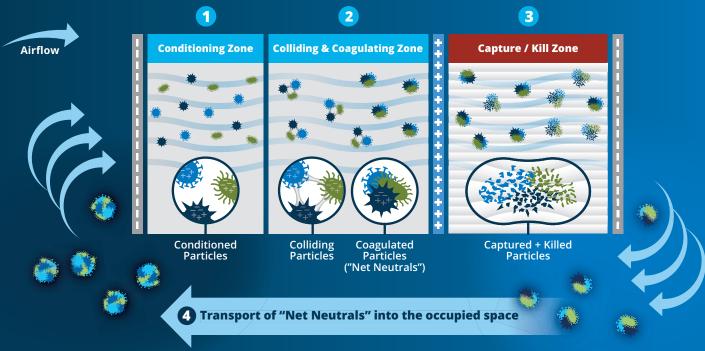

# **How It Works**

#### **STEP 1: Condition**

Particles entering the SecureAire System become electrically CONDITIONED.

#### **STEP 2: Collision**

Thousands of times a second, conditioned particles are forced to COLLIDE, gaining weight in the process.

#### **STEP 3: Capture & Inactivate**

Collisions make particles larger and heavier thus easier to CAPTURE within the filter media. Once CAPTURED, any viable pathogens will be INACTIVATED or killed.

#### **STEP 4: Transport**

The smallest particles not yet CAPTURED are again electrically CONDITIONED and propelled back into the airspace. There, they attract and attach to other small particles to gain weight, allowing them to be TRANSPORTED from the airspace to the SecureAire filter.